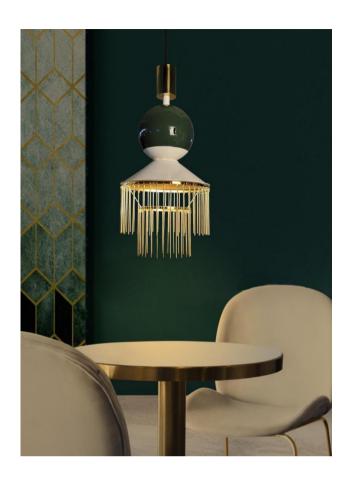

## PRODUCT DESCRIPTION

The Boheme collection is inspired by non-conventionality, by nostalgia in night-walking, hedonism and transience. It is conceived under the influence of the duality of both designers earth and fire, chimera and rationality. The fruit of this symbiosis is a piece that evokes art deco from a new perspective of modernity. They eclectically create a communion of ornament and minimalism.

## PRODUCT SPECIFICATIONS

Material: Brass and steel

Dimensions: 30cmD

61cmH

Colors available: Combination of Polished

brass, matt gold, black, white. Ask for more available finishes.

Weight: 3kg

Number of lights: