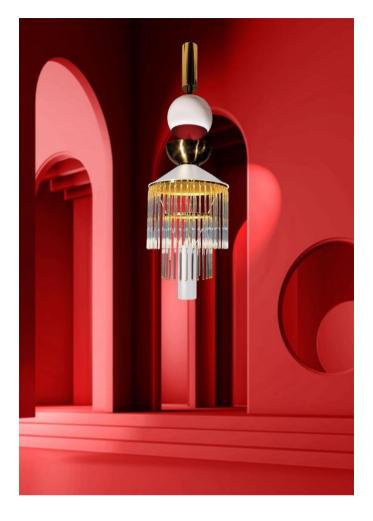

## PRODUCT DESCRIPTION

The Boheme collection is inspired by non-conventionality, by nostalgia in night-walking, hedonism and transience. It is conceived under the influence of the duality of both designers earth and fire, chimera and rationality. The fruit of this symbiosis is a piece that evokes art deco from a new perspective of modernity. They eclectically create a communion of ornament and minimalism.

## PRODUCT SPECIFICATIONS

Material: Glass and steel

Dimensions: 30cmD

97cmH

Colors available: Combination of Polished

brass, matt gold, black, white. Ask for more available finishes.

Weight: 4kg

Number of lights:

1 x LED module: 16W 230V 2700K 1520lm

2 x G4 LED: 2W 230V 3000K 270lm

Dimmable: Yes