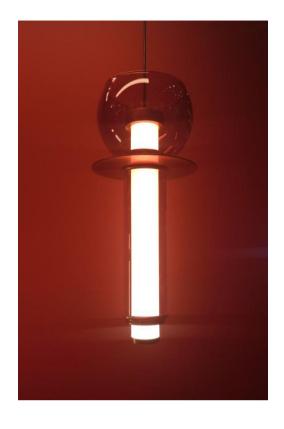

## PRODUCT DESCRIPTION

Tribute to the feminine. Morning Star. It is the star that shines brightest in the immense darkness of the sky. Pure, subtle lines, light, delicate, transparent materials, which symbolize the purity of lines ending in iridescence with golden nuances as if it were a constellation itself. Venus abandons her nudity, chameleon-like merging with everything that surrounds her with excellent mastery.

## PRODUCT SPECIFICATIONS

Material: Brass, glass and glasé white acrylic

Dimensions: 15cmD

34cmH

Colors available: Black, White and Gold. Ask

for more available finishes

Weight: 1kg

Number of lights: 1 (LED included)

LED type: 450lm, 6W, 2.700K, CRI>90

Dimmable: Yes.

CRISTALUZ S.A.