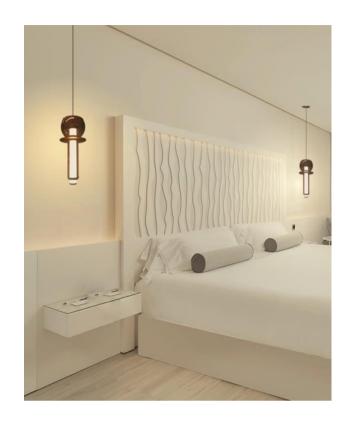

## PRODUCT DESCRIPTION

Tribute to the feminine. Morning Star. It is the star that shines brightest in the immense darkness of the sky. Pure, subtle lines, light, delicate, transparent materials, which symbolize the purity of lines ending in iridescence with golden nuances as if it were a constellation itself. Venus abandons her nudity, chameleon-like merging with everything that surrounds her with excellent mastery.

## PRODUCT SPECIFICATIONS

Material: Brass, glass and glasé white acrylic

Dimensions: 15cmD

34cmH

Colors available: Black, White and Gold. Ask

for more available finishes

Weight: 1kg

Number of lights: 1 (LED included)

LED type: 450lm, 6W, 2.700K, CRI>90

Dimmable: Yes.

CRISTALUZ S.A.